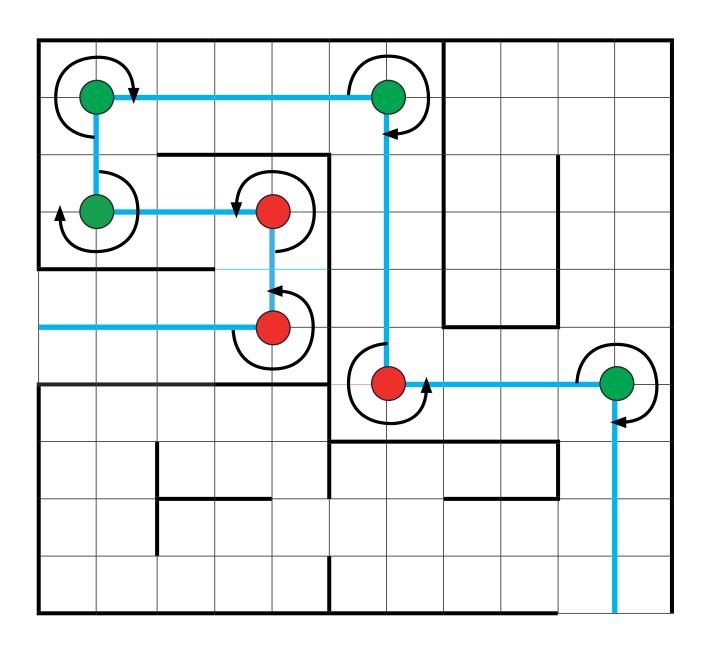

## **Clockwise Corners**

I can recognise and move in clockwise and anticlockwise turns.

Follow Hickory's route through the maze to the clock. Colour the clockwise turns in green and colour the anticlockwise turns in red.