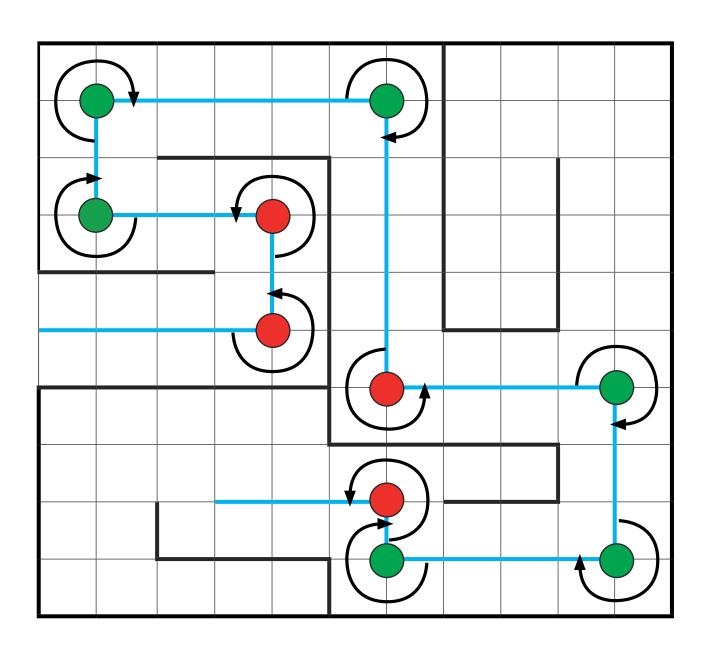

## **Clockwise Corners**

I can recognise and move in clockwise and anticlockwise turns.

Follow Hickory's route through the maze to the clock. Colour the clockwise turns in green and colour the anticlockwise turns in red.