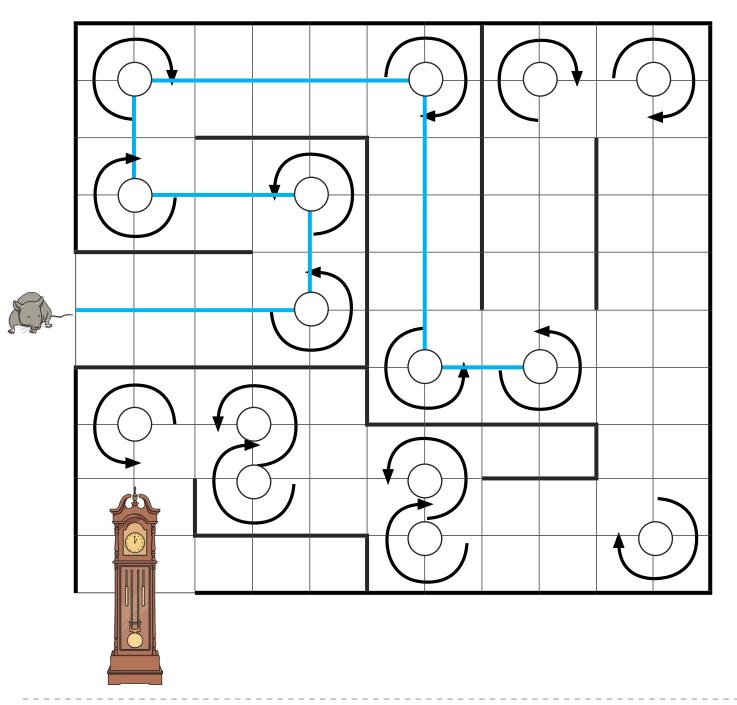

## **Clockwise Corners**

I can recognise and move in clockwise and anticlockwise turns.



Follow Hickory's route through the maze to the clock. Colour the clockwise turns in green and colour the anticlockwise turns in red.









## **Clockwise Corners**

I can recognise and move in clockwise and anticlockwise turns.



Follow Hickory's route through the maze to the clock. Colour the clockwise turns in green and colour the anticlockwise turns in red.









## **Clockwise Corners**

I can recognise and move in clockwise and anticlockwise turns.



Follow Hickory's route through the maze to the clock. Colour the clockwise turns in green and colour the anticlockwise turns in red.









# Clockwise Corners Answers







# Clockwise Corners **Answers**







# Clockwise Corners **Answers**