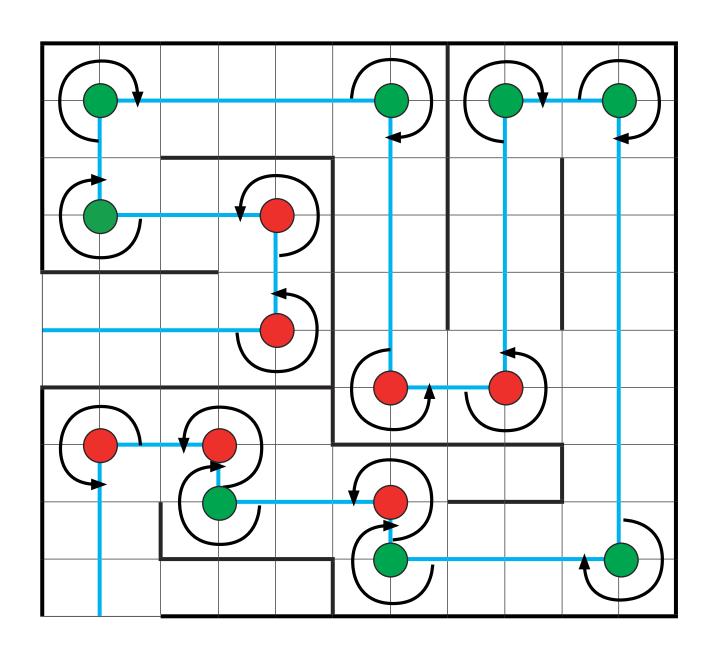

kwise Corners**

I can recognise and move in clockwise and anticlockwise turns.



Follow Hickory's route through the maze to the clock. Colour the clockwise turns in green and colour the anticlockwise turns in red.









## **Clockwise Corners**

I can recognise and move in clockwise and anticlockwise turns.



Follow Hickory's route through the maze to the clock. Colour the clockwise turns in green and colour the anticlockwise turns in red.









## **Clockwise Corners**

I can recognise and move in clockwise and anticlockwise turns.



Follow Hickory's route through the maze to the clock. Colour the clockwise turns in green and colour the anticlockwise turns in red.









# Clockwise Corners Answers







# Clockwise Corners **Answers**







# Clockwise Corners **Answers**