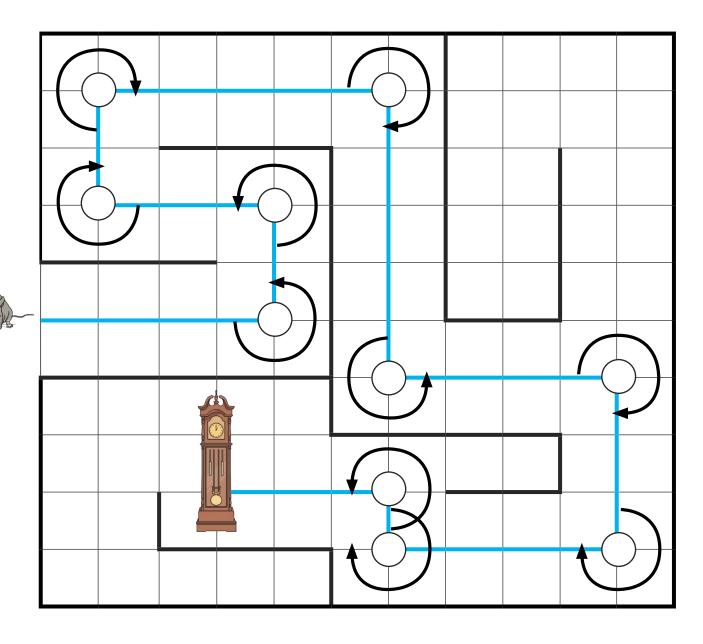

## **Clockwise Corners**

I can recognise and move in clockwise and anticlockwise turns.

Follow Hickory's route through the maze to the clock. Colour the clockwise turns in green and colour the anticlockwise turns in red.