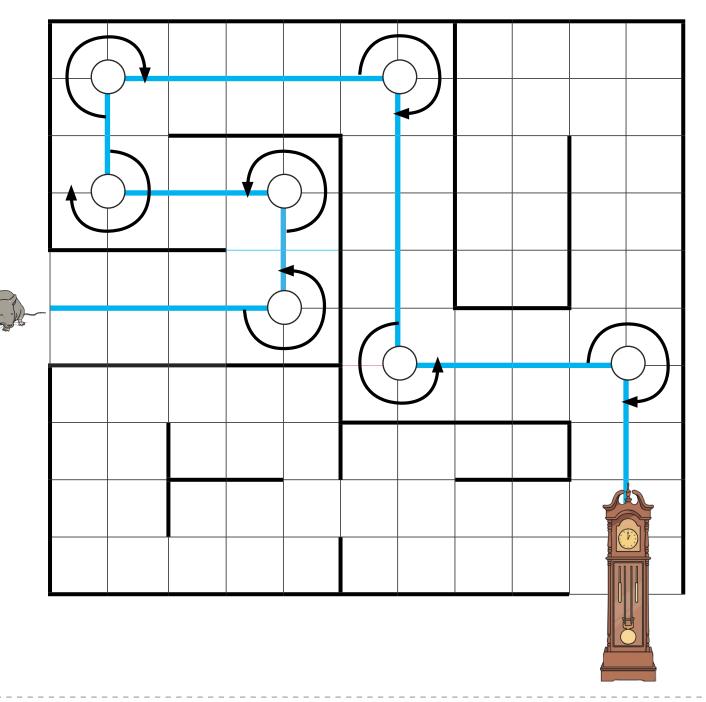

## **Clockwise Corners**

I can recognise and move in clockwise and anticlockwise turns.

Follow Hickory's route through the maze to the clock. Colour the clockwise turns in green and colour the anticlockwise turns in red.